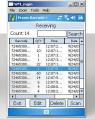

The PC interface makes it easy to configure your custom settings as well as View, Edit and Export your data. With data output to commonly used Tab or Comma Separated (CSV) formats, **Barcode+** enables data integration with *Microsoft Access, Excel* and other popular inventory and POS applications such as Microsoft RMS and **Proxis Store Manager Software**.

#### **Software Features**

- Start Scanning Barcode & Quantity Data Right Out of the Box
  - 4 Customizable Data Capture Screens
- 8 Customizable Data Capture Fields per Screen
  - Easy to Setup and Use
- Supports Both Palm OS and Windows Mobile **Devices**
- Data Is Saved in Tab or CSV Formats or Both
- OBDC Compliance, Standard Microsoft Access Database Format Files Makes It Easy to Link Any ODBC Compliant Database to Barcode+
  - Search On Any Field
  - View, Edit and Export Your Data Using the PC Interface