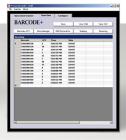

The PC interface makes it easy to configure your custom settings as well as View, Edit and Export your data. With data output to commonly used Tab or Comma Separated (CSV) formats, **Barcode+** enables data integration with *Microsoft Access, Excel* and other popular inventory and POS applications such as Microsoft RMS and **Proxis Store Manager Software**.

#### **Software Features**

- Start Scanning Barcode & Quantity Data Right Out of the Box
  - 4 Customizable Data Capture Screens
- 8 Customizable Data Capture Fields per Screen
  - Easy to Setup and Use
- Supports Both Palm OS and Windows Mobile **Devices**
- Data Is Saved in Tab or CSV Formats or Both
- OBDC Compliance, Standard Microsoft Access Database Format Files Makes It Easy to Link Any ODBC Compliant Database to Barcode+
  - Search On Any Field
  - View, Edit and Export Your Data Using the PC Interface