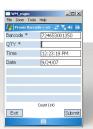

**Barcode+** data collection software for *PalmOS* and *Windows Mobile* devices provides a user-friendly way of scanning barcodes and sending the scanned data to your PC. This software facilitates data capture for mission critical business functions including physical inventory, asset management and record keeping.

#### **Software Features**

- Start Scanning Barcode & Quantity Data Right Out of the Box
  - 4 Customizable Data Capture Screens
- 8 Customizable Data Capture Fields per Screen
  - Easy to Setup and Use
- Supports Both Palm OS and Windows Mobile **Devices**
- Data Is Saved in Tab or CSV Formats or Both
- OBDC Compliance, Standard Microsoft Access Database Format Files Makes It Easy to Link Any ODBC Compliant Database to Barcode+
  - Search On Any Field
  - View, Edit and Export Your Data Using the PC Interface