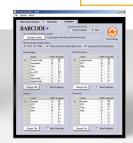

The PC interface makes it easy to configure your custom settings as well as View, Edit and Export your data. With data output to commonly used Tab or Comma Separated (CSV) formats, **Barcode+** enables data integration with *Microsoft Access, Excel* and other popular inventory and POS applications such as Microsoft RMS and **Proxis Store Manager Software**.

#### **Software Features**

- Start Scanning Barcode & Quantity Data Right Out of the Box
  - 4 Customizable Data Capture Screens
- 8 Customizable Data Capture Fields per Screen
  - Easy to Setup and Use
- Supports Both Palm OS and Windows Mobile **Devices**
- Data Is Saved in Tab or CSV Formats or Both
- OBDC Compliance, Standard Microsoft Access Database Format Files Makes It Easy to Link Any ODBC Compliant Database to Barcode+
  - Search On Any Field
  - View, Edit and Export Your Data Using the PC Interface