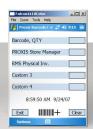

The PC interface makes it easy to configure your custom settings as well as View, Edit and Export your data. With data output to commonly used Tab or Comma Separated (CSV) formats, **Barcode+** enables data integration with *Microsoft Access, Excel* and other popular inventory and POS applications such as Microsoft RMS and **Proxis Store Manager Software**.

#### **Software Features**

- Start Scanning Barcode & Quantity Data Right Out of the Box
  - 4 Customizable Data Capture Screens
- 8 Customizable Data Capture Fields per Screen
  - Easy to Setup and Use
- Supports Both Palm OS and Windows Mobile **Devices**
- Data Is Saved in Tab or CSV Formats or Both
- OBDC Compliance, Standard Microsoft Access Database Format Files Makes It Easy to Link Any ODBC Compliant Database to Barcode+
  - Search On Any Field
  - View, Edit and Export Your Data Using the PC Interface